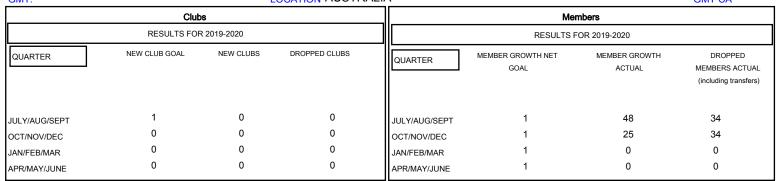

## District 201W2

GMT: LOCATION AUSTRALIA GMT CA

| DROPPED CLUBS: 0  DROPPED MEMBERS |    | 25 CLUBS OF 61 ADDED 1 OR MORE NEW MEMBERS | GENDER DISTRII<br>MALE<br>FEMALE | 903 (66.89%)<br>447 (33.11%) |     |
|-----------------------------------|----|--------------------------------------------|----------------------------------|------------------------------|-----|
| DECEASED                          | 11 | CLICK HERE FOR CUMULATIVE MEMBERSHIP DATA  | TOTAL FAMILY UNIT MEMBERS        |                              | 242 |
| CLUB CANCELLED                    | 0  |                                            | FAMILY MEMBERS PAYING HALF DUES  |                              | 122 |
| OTHER                             | 57 |                                            |                                  |                              |     |
| TOTAL                             | 68 |                                            |                                  |                              |     |

Results as of: 12/31/2019