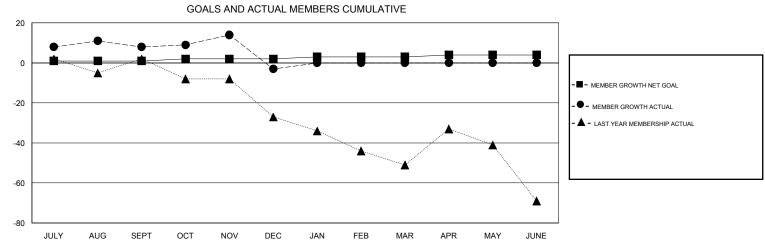

## District 201W2

GMT: LOCATION AUSTRALIA GMT CA

| DROPPED CLUBS: 0  DROPPED MEMBERS |    | 25 CLUBS OF 61 ADDED 1 OR MORE NEW MEMBERS | GENDER DISTRII<br>MALE<br>FEMALE | 903 (66.89%)<br>447 (33.11%) |     |
|-----------------------------------|----|--------------------------------------------|----------------------------------|------------------------------|-----|
| DECEASED                          | 11 | CLICK HERE FOR CUMULATIVE MEMBERSHIP DATA  | TOTAL FAMILY UNIT MEMBERS        |                              | 242 |
| CLUB CANCELLED                    | 0  |                                            | FAMILY MEMBERS PAYING HALF DUES  |                              | 122 |
| OTHER                             | 57 |                                            |                                  |                              |     |
| TOTAL                             | 68 |                                            |                                  |                              |     |

Results as of: 12/31/2019